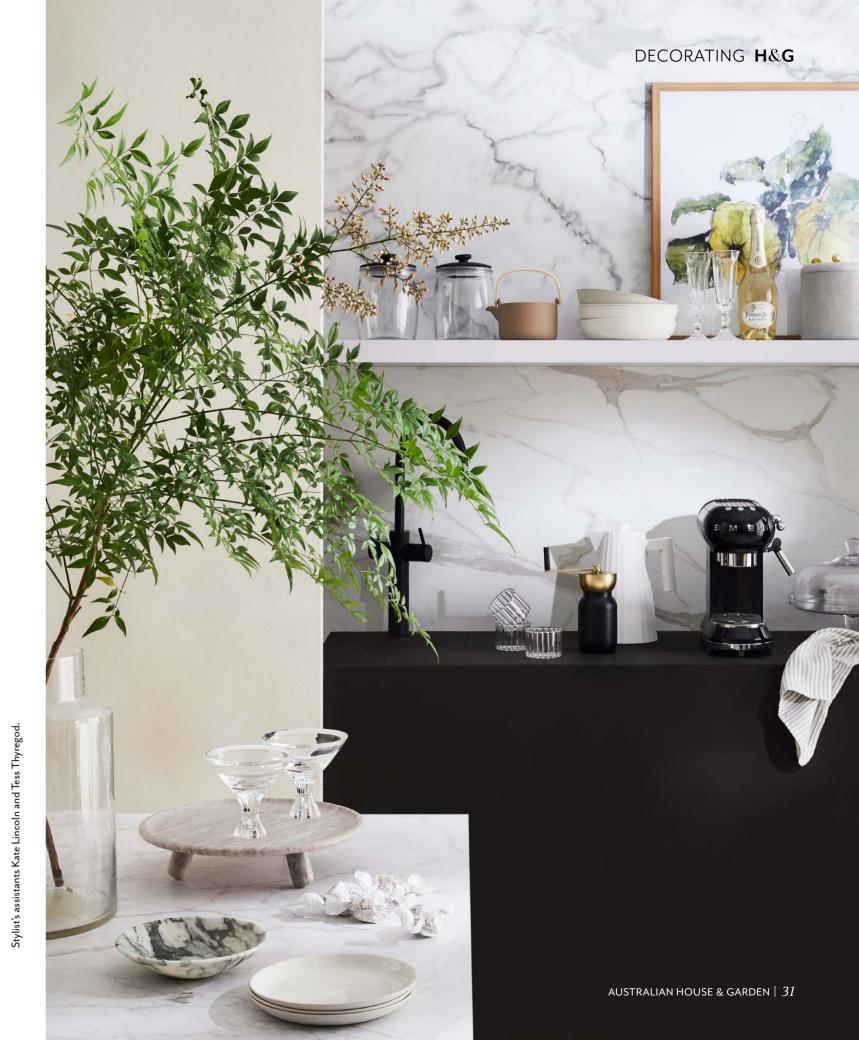

## Go, go GADGET

THIS PAGE Clockwise from top Vero small cake stand with cloche, \$129, Anna Vasily. Lexon 'Mino' bluetooth speaker, \$99, Designstuff. Linear tumbler, \$140, Becker Minty. Elegance Optic Champagne coupe, \$139/pair, Waterford Crystal. Polar coaster, \$230/four, Greg Natale. Bretagne dinner plate, \$16.95, Provincial Home Living. Chelsea cutlery, \$300/5-piece place setting, Greg Natale. Stripe napkin, \$40/four, In Bed. Margot candles, \$19 each, Maison Balzac. Wall painted Interno Lime Wash in White Pepper, \$130/4L, Porter's Paints. OPPOSITE, ON WHITE BENCH Clockwise from top Linear martini/ dessert glasses, \$165 each, Becker Minty. Ridge footed platter, \$80, Globe West. Brutti e Buoni biscuits, \$13.50, Simon Johnson. Salad plates, \$37 each, Mud Australia. Niemeyer bowl, \$450, Greg Natale. ON SHELF From left Beacon canisters, \$29.95/three, Salt&Pepper. Marimekko 'Oiva Terra' teapot, \$129, Top3 by Design. Pebble bowls, \$68 each, Mud Australia. Quince Bunch print, \$149.95, Provincial Home Living. Dolce Vita outdoor flutes, \$40 each, Opsis Designs, Aerin ice bucket, \$999, Palmer & Penn. Montgomery Storage floating shelves (110x24cm), \$26 each, Bunnings. ON REAR BENCH From left Zip 'HydroTap Celsius All-in-One Arc' boiling, chilled and filtered-water tap, \$6445, Harvey Norman. Bitossi tumblers, \$149/six, Alex and Trahanas. Stelton 'Collar' coffee grinder, \$205, and Alessi 'Plisse' electric kettle, \$250, both Top3 by Design. Smeg 'Retro' automatic espresso machine, \$519, Harvey Norman. Napkin, as before. Salt&Pepper 'Salut' cake stand with dome, \$69.95, Myer. Carrara Marble laminate, \$501.95/m², Laminex. ▶