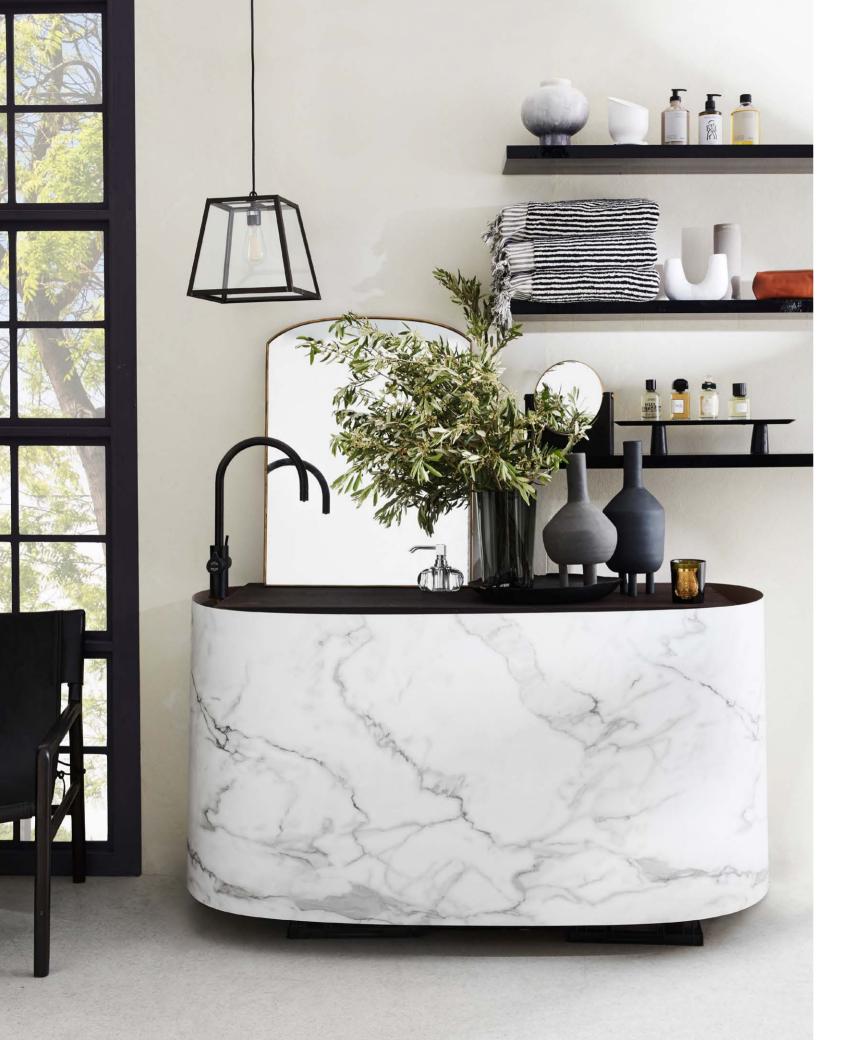

STYLING Sophie Wilson | PHOTOGRAPHY Kristina Soljo | FLOWERS & FOLIAGE Poho Flowers

Sleek, understated design makes integration easy.

THIS PAGE Clockwise from top left Toothbrush, \$27, and Kristall **tumbler**, \$190, both Opsis Designs. Maison Crivelli 'Santal Volcanique' **eau de** parfum, \$299/100ml, and L'Artisan 'L'Eau D'Ambre Extreme' **EDP**, \$219/100ml, both Libertine Parfumerie. Mirror, POA, Tamsin Johnson. Supersonic hair dryer, from \$449, Dyson. Waffle XL **bath towel**, \$179, Oliver Thom. Portofino pyjamas, \$149, Jasmine and Will. Beosound Al waterproof bluetooth speaker, \$420, Bang & Olufsen. Louise Olsen x Alex and Trahanas 'Chifferi' earrings, \$290, Dinosaur Designs. Kristall soap dish, \$190, Opsis Designs. Apothecary body oil, \$100, Oliver Thom. Black Marble laminate, \$100.65/m², Laminex. OPPOSITE, FOREGROUND From left Vintage sling chair, \$750, Water Tiger. For similar window, try Stegbar. Mercer St pendant light, \$1218, Dunlin. ON VANITY From left Phoenix 'Vivid Slimline' mixer tap, \$319, Harvey Norman. Mirror, POA, Tamsin Johnson. Kristall soap dispenser, \$410, Opsis Designs. Aalto vase, \$349, littala. Nobu platter, \$325, Coco Republic. Kishi wide vase, \$89, and tall vase, \$95, Papaya. Cire Trudon 'Solis Rex' candle, \$380/800g, Libertine Parfumerie. Carrara Marble **laminate**, \$501.95/m², Laminex. ON WALL Flexi Storage floating shelves (120x24cm), \$43.60 each, Bunnings. See page 193 for detailed information of products on shelves. ▶