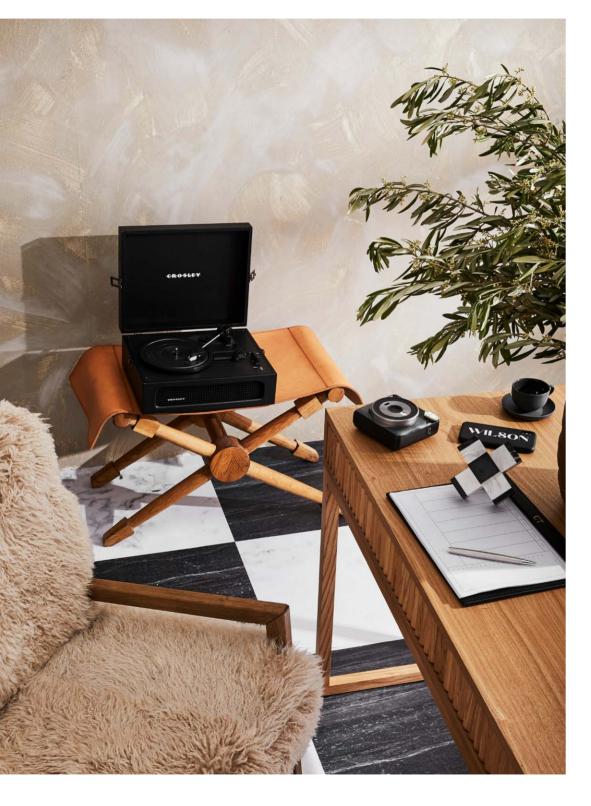

The power of good design is what, in the end, makes tech appealing.

THIS PAGE Clockwise from top Crosley Voyager portable turntable, \$199.95, Hardtofind. Folding stool, POA, Tamsin Johnson. Benjamin Ripple two-drawer desk, \$2135, Globe West. ON DESK Clockwise from top left Fujifilm 'Instax Square' instant-printing camera, \$148, Officeworks. Bold Serif monogrammed smartphone case, from \$69.95, The Daily Edited. Espresso cup and saucer, \$61/set, Mud Australia. Monet ornament, \$95, Coco Republic. Monogrammed desk pad, \$89.95, The Daily Edited. For similar ballpoint pen, try Myer. Timothy Oulton 'Wild' chair, \$7195, Coco Republic. Chess Board wallpaper (used on floor), \$79/m², Luxe Walls. OPPOSITE From left Brew infuser teapot, \$27.95, Salt&Pepper. Twister side table, \$1495, Sophie Davies. Vintage Turkish pot, \$750, Manyara Home. Ralph Lauren 'Hailey' basket, \$1175, Palmer & Penn. Chair and desk, as before. Hermosa raffia pendant light, \$485, Few & Far. **ON DESK** Clockwise from top left Beoplay H95 noise-cancelling headphones, \$1399, Bang & Olufsen. Horn vase, \$480, and Bow vase, \$420, both Dinosaur Designs. Earth travel journal, \$29, Water Tiger. Aesop book by Dennis Paphitis and Jennifer Down with photography by Yutaka Yamamoto, \$110, Aesop. Blackened Bronze tape dispenser, \$375, Studio Henry Wilson. Apulian espresso cup and saucer, \$45/set, Alex and Trahanas. ON WALL Palm Springs limited-edition print, \$375, Greenhouse Interiors. Interno Lime Wash paint in Camelback, \$130/4L, Porter's Paints. ON FLOOR Leila rug (2.4x3m), \$6000, Armadillo. Chess Board wallpaper, as before. For Where to Buy, see page 192. H&G