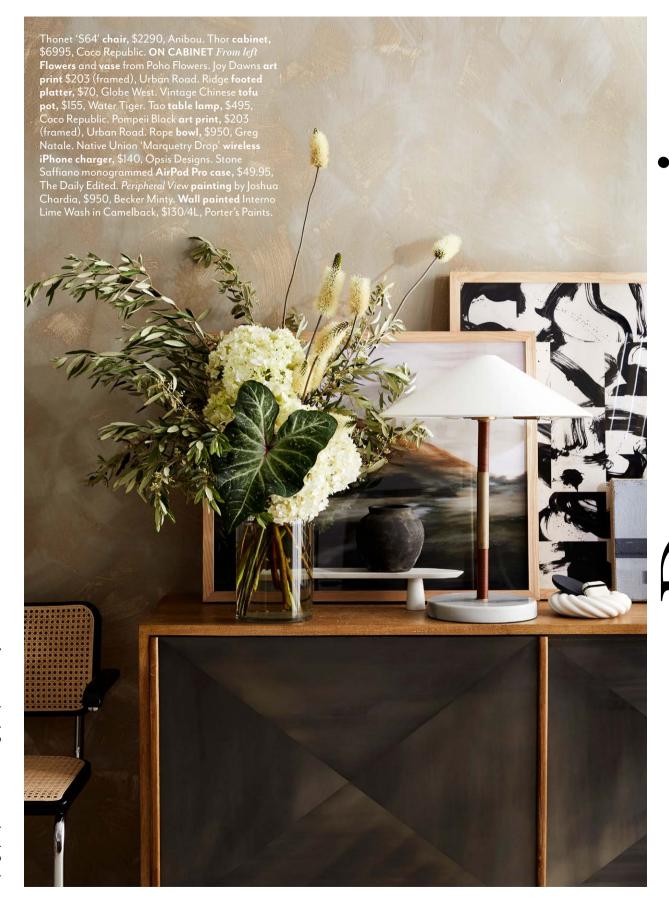

The power of good design is what, in the end, makes tech appealing.

THIS PAGE Clockwise from top Crosley Voyager portable turntable, \$199.95, Hardtofind. Folding stool, POA, Tamsin Johnson. Benjamin Ripple two-drawer desk, \$2135, Globe West. ON DESK Clockwise from top left Fujifilm 'Instax Square' instant-printing camera, \$148, Officeworks. Bold Serif monogrammed smartphone case, from \$69.95, The Daily Edited. Espresso cup and saucer, \$61/set, Mud Australia. Monet ornament, \$95, Coco Republic. Monogrammed desk pad, \$89.95, The Daily Edited. For similar ballpoint pen, try Myer. Timothy Oulton 'Wild' chair, \$7195, Coco Republic. Chess Board wallpaper (used on floor), \$79/m², Luxe Walls. OPPOSITE From left Brew infuser teapot, \$27.95, Salt&Pepper. Twister side table, \$1495, Sophie Davies. Vintage Turkish pot, \$750, Manyara Home. Ralph Lauren 'Hailey' basket, \$1175, Palmer & Penn. Chair and desk, as before. Hermosa raffia pendant light, \$485, Few & Far. **ON DESK** Clockwise from top left Beoplay H95 noise-cancelling headphones, \$1399, Bang & Olufsen. Horn vase, \$480, and Bow vase, \$420, both Dinosaur Designs. Earth travel journal, \$29, Water Tiger. Aesop book by Dennis Paphitis and Jennifer Down with photography by Yutaka Yamamoto, \$110, Aesop. Blackened Bronze tape dispenser, \$375, Studio Henry Wilson. Apulian espresso cup and saucer, \$45/set, Alex and Trahanas. ON WALL Palm Springs limited-edition print, \$375, Greenhouse Interiors. Interno Lime Wash paint in Camelback, \$130/4L, Porter's Paints. ON FLOOR Leila rug (2.4x3m), \$6000, Armadillo. Chess Board wallpaper, as before. For Where to Buy, see page 192. H&G