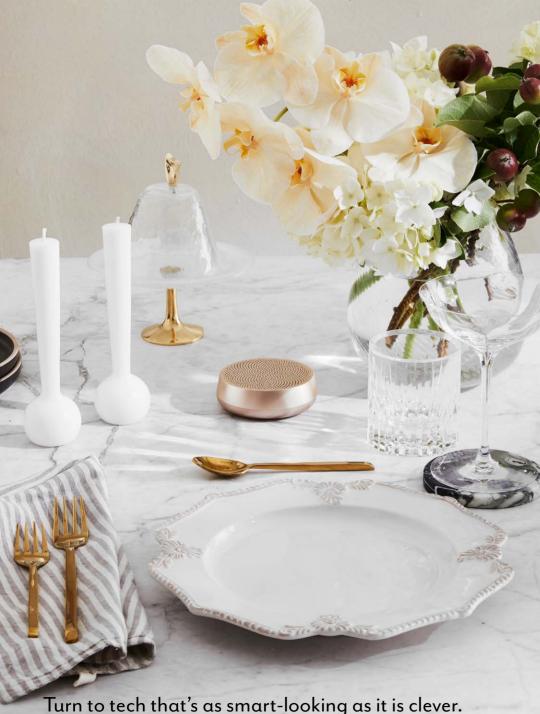

## Go, go GADGET

THIS PAGE Clockwise from top Vero small cake stand with cloche, \$129, Anna Vasily. Lexon 'Mino' bluetooth speaker, \$99, Designstuff. Linear tumbler, \$140, Becker Minty. Elegance Optic Champagne coupe, \$139/pair, Waterford Crystal. Polar coaster, \$230/four, Greg Natale. Bretagne dinner plate, \$16.95, Provincial Home Living. Chelsea cutlery, \$300/5-piece place setting, Greg Natale. Stripe napkin, \$40/four, In Bed. Margot candles, \$19 each, Maison Balzac. Wall painted Interno Lime Wash in White Pepper, \$130/4L, Porter's Paints. OPPOSITE, ON WHITE BENCH Clockwise from top Linear martini/ dessert glasses, \$165 each, Becker Minty. Ridge footed platter, \$80, Globe West. Brutti e Buoni biscuits, \$13.50, Simon Johnson. Salad plates, \$37 each, Mud Australia. Niemeyer bowl, \$450, Greg Natale. ON SHELF From left Beacon canisters, \$29.95/three, Salt&Pepper. Marimekko 'Oiva Terra' teapot, \$129, Top3 by Design. Pebble bowls, \$68 each, Mud Australia. Quince Bunch print, \$149.95, Provincial Home Living. Dolce Vita outdoor flutes, \$40 each, Opsis Designs, Aerin ice bucket, \$999, Palmer & Penn. Montgomery Storage floating shelves (110x24cm), \$26 each, Bunnings. ON REAR BENCH From left Zip 'HydroTap Celsius All-in-One Arc' boiling, chilled and filtered-water tap, \$6445, Harvey Norman. Bitossi tumblers, \$149/six, Alex and Trahanas. Stelton 'Collar' coffee grinder, \$205, and Alessi 'Plisse' electric kettle, \$250, both Top3 by Design. Smeg 'Retro' automatic espresso machine, \$519, Harvey Norman. Napkin, as before. Salt&Pepper 'Salut' cake stand with dome, \$69.95, Myer. Carrara Marble laminate, \$501.95/m², Laminex. ▶