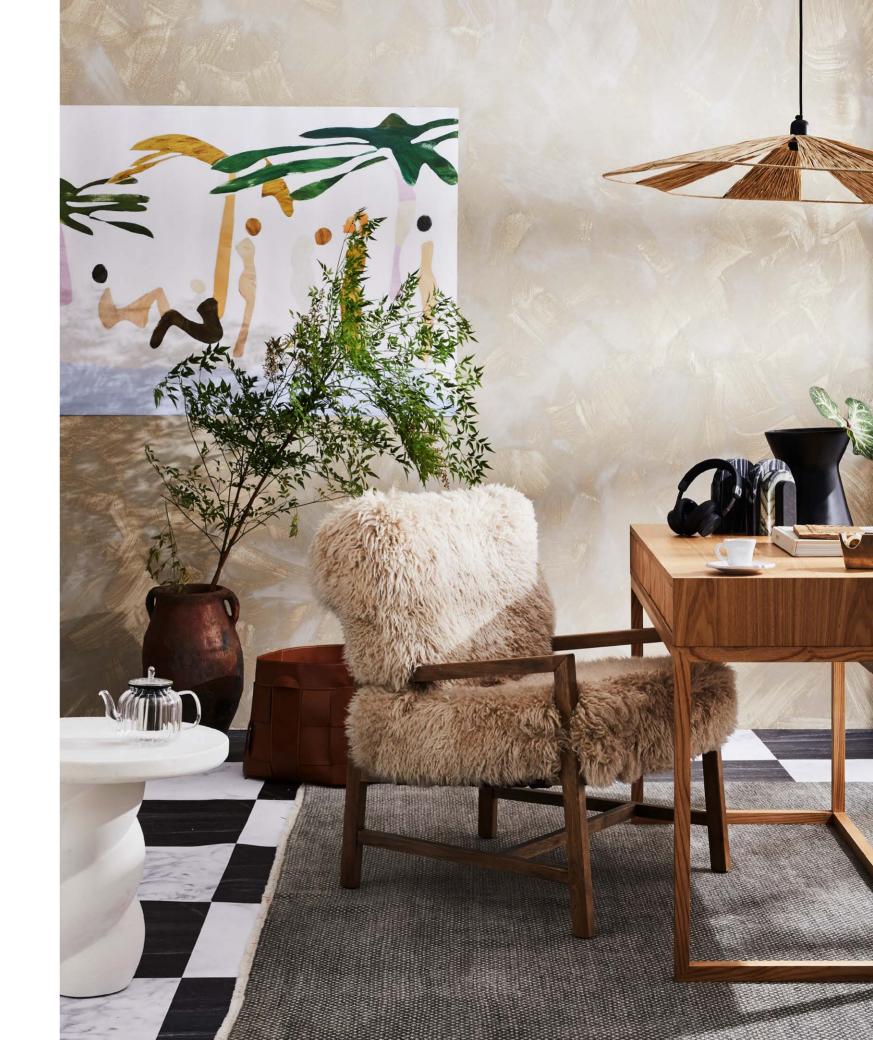

The power of good design is what, in the end, makes tech appealing.

THIS PAGE Clockwise from top Crosley Voyager portable turntable, \$199.95, Hardtofind. Folding stool, POA, Tamsin Johnson. Benjamin Ripple two-drawer desk, \$2135, Globe West. ON DESK Clockwise from top left Fujifilm 'Instax Square' instant-printing camera, \$148, Officeworks. Bold Serif monogrammed smartphone case, from \$69.95, The Daily Edited. Espresso cup and saucer, \$61/set, Mud Australia. Monet ornament, \$95, Coco Republic. Monogrammed desk pad, \$89.95, The Daily Edited. For similar ballpoint pen, try Myer. Timothy Oulton 'Wild' chair, \$7195, Coco Republic. Chess Board wallpaper (used on floor), \$79/m², Luxe Walls. OPPOSITE From left Brew infuser teapot, \$27.95, Salt&Pepper. Twister side table, \$1495, Sophie Davies. Vintage Turkish pot, \$750, Manyara Home. Ralph Lauren 'Hailey' basket, \$1175, Palmer & Penn. Chair and desk, as before. Hermosa raffia pendant light, \$485, Few & Far. **ON DESK** Clockwise from top left Beoplay H95 noise-cancelling headphones, \$1399, Bang & Olufsen. Horn vase, \$480, and Bow vase, \$420, both Dinosaur Designs. Earth travel journal, \$29, Water Tiger. Aesop book by Dennis Paphitis and Jennifer Down with photography by Yutaka Yamamoto, \$110, Aesop. Blackened Bronze tape dispenser, \$375, Studio Henry Wilson. Apulian espresso cup and saucer, \$45/set, Alex and Trahanas. ON WALL Palm Springs limited-edition print, \$375, Greenhouse Interiors. Interno Lime Wash paint in Camelback, \$130/4L, Porter's Paints. ON FLOOR Leila rug (2.4x3m), \$6000, Armadillo. Chess Board wallpaper, as before. For Where to Buy, see page 192. H&G