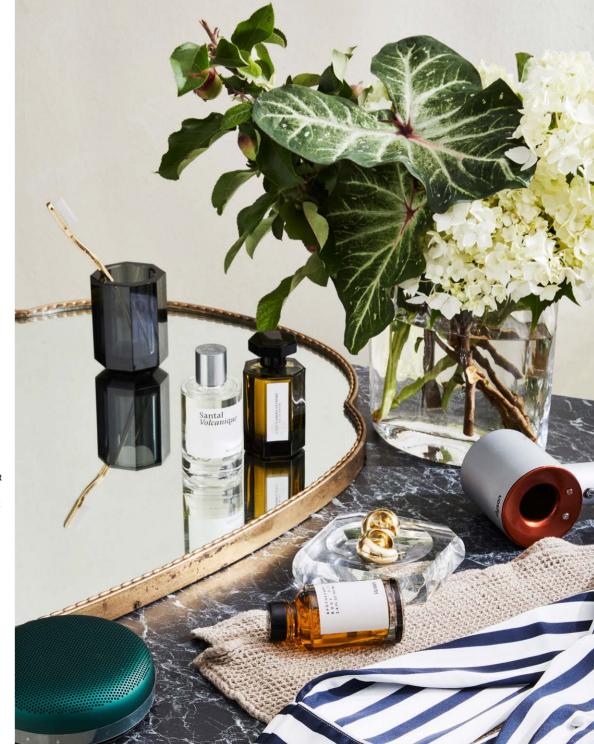

STYLING Sophie Wilson | PHOTOGRAPHY Kristina Soljo | FLOWERS & FOLIAGE Poho Flowers

Sleek, understated design makes integration easy.

THIS PAGE Clockwise from top left Toothbrush, \$27, and Kristall **tumbler**, \$190, both Opsis Designs. Maison Crivelli 'Santal Volcanique' **eau de** parfum, \$299/100ml, and L'Artisan 'L'Eau D'Ambre Extreme' **EDP**, \$219/100ml, both Libertine Parfumerie. Mirror, POA, Tamsin Johnson. Supersonic hair dryer, from \$449, Dyson. Waffle XL **bath towel**, \$179, Oliver Thom. Portofino pyjamas, \$149, Jasmine and Will. Beosound Al waterproof bluetooth speaker, \$420, Bang & Olufsen. Louise Olsen x Alex and Trahanas 'Chifferi' earrings, \$290, Dinosaur Designs. Kristall soap dish, \$190, Opsis Designs. Apothecary body oil, \$100, Oliver Thom. Black Marble laminate, \$100.65/m², Laminex. OPPOSITE, FOREGROUND From left Vintage sling chair, \$750, Water Tiger. For similar window, try Stegbar. Mercer St pendant light, \$1218, Dunlin. ON VANITY From left Phoenix 'Vivid Slimline' mixer tap, \$319, Harvey Norman. Mirror, POA, Tamsin Johnson. Kristall soap dispenser, \$410, Opsis Designs. Aalto vase, \$349, littala. Nobu platter, \$325, Coco Republic. Kishi wide vase, \$89, and tall vase, \$95, Papaya. Cire Trudon 'Solis Rex' candle, \$380/800g, Libertine Parfumerie. Carrara Marble **laminate**, \$501.95/m², Laminex. ON WALL Flexi Storage floating shelves (120x24cm), \$43.60 each, Bunnings. See page 193 for detailed information of products on shelves. ▶